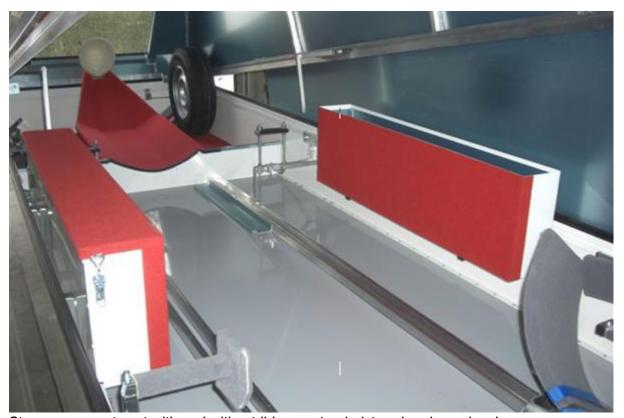

## Internal ALU boxes for COBRA - trailer

These storage boxes are ideal for open-class aircraft

## **Advantages of ALU boxes:**

- long enough for a tow bar
- Wide enough for fuel canisters
- Is closer to the center of gravity than the front box, therefore also suitable for heavier objects.

Storage compartment with and without lid, carpet upholstered and spacious!